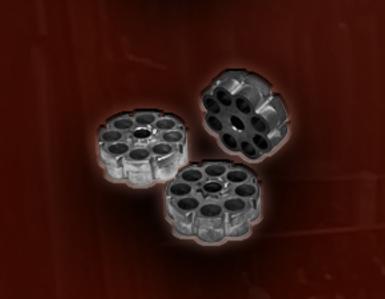

## REALISTIC ROTARY HYBRID

REALISTIC ROTARY HYBRID MAGS FULLY FILL THE MAG-WELL & TAKE BOTH PELLET & STEEL BB. THEY HOLD UP TO 4 LITTLE ROTARY MAGS THAT CLIP ONTO THE MAGAZINE ITSELF. THEY CAN BE INDIVIDUALLY LOADED BEFORE GOING INTO THE PISTOL FOR FAST RELOADING, ALLOWING THE USER TO QUICKLY EXCHANGE MAGS.