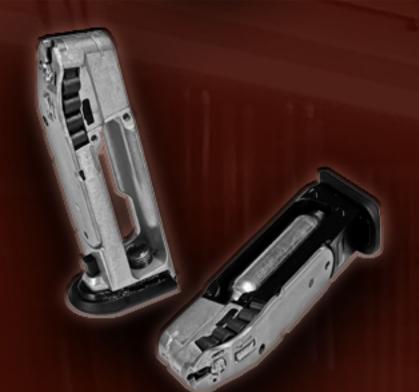

#### ROTARY DROP IN PELLET

ROTARY DROP IN PELLET MAGAZINES SLOT DIRECTLY INTO THE SLIDE OF THE PISTOL & SIT COMFORTABLY BEHIND THE BARREL. THESE ARE USUALLY FOUND ON HIGH QUALITY ACCURATE PISTOLS.