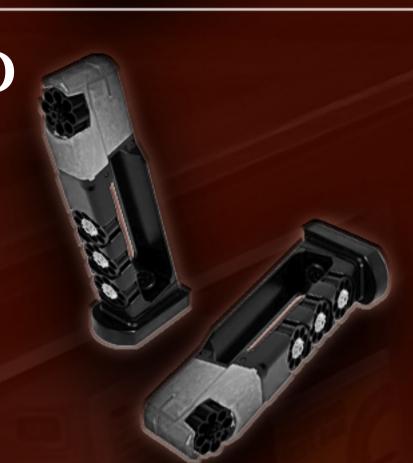

## REALISTIC ROTARY HYBRID

REALISTIC ROTARY HYBRID MAGS FULLY FILL THE MAG-WELL & TAKE BOTH PELLET & STEEL BB. THEY HOLD UP TO 4 LITTLE ROTARY MAGS THAT CLIP ONTO THE MAGAZINE ITSELF. THEY CAN BE INDIVIDUALLY LOADED BEFORE GOING INTO THE PISTOL FOR FAST RELOADING, ALLOWING THE USER TO QUICKLY EXCHANGE MAGS.