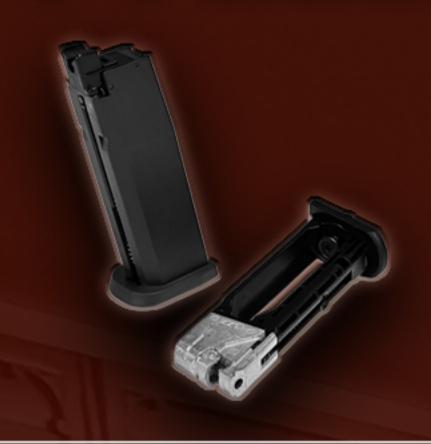

# REALISTIC DROP FEED

REALISTIC DROP FEED MAGAZINES ARE AS CLOSE TO THE REAL LIFE VERSION AS YOU'LL GET. THIS STYLE IS USUALLY ALL METAL AND FILL THE WHOLE MAG-WELL (WHERE THE MAGAZINE IS INSTERTED). THEY ARE USUALLY FOUND ON MORE EXPENSIVE PISTOLS AND GENUINE REPLICAS.