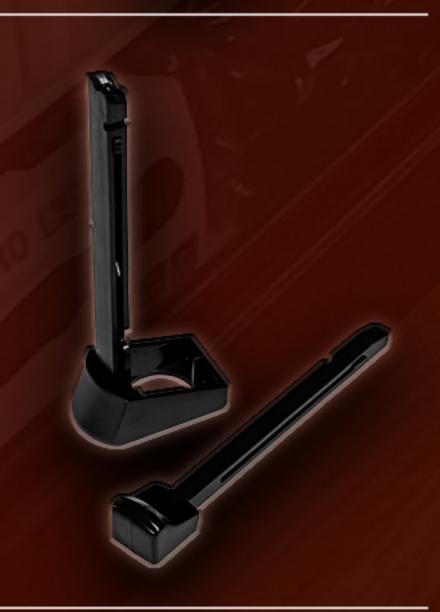

# REALISTIC DROP FEED

REALISTIC DROP FEED MAGAZINES ARE AS CLOSE TO THE REAL LIFE VERSION AS YOU'LL GET. THIS STYLE IS USUALLY ALL METAL AND FILL THE WHOLE MAG-WELL (WHERE THE MAGAZINE IS INSTERTED). THEY ARE USUALLY FOUND ON MORE EXPENSIVE PISTOLS AND GENUINE REPLICAS.

## DROP FED STICK

DROP FED STICK MAGS WORK EXACTLY THE SAME AS A REALISTIC DROP FEED BUT ARE USUALLY MADE OF POLYCARBONATE (HARDENED PLASTIC). THEY ARE FOUND IN A WIDE RANGE OF BB PISTOLS AND USUALLY MORE BUDGET FRIENDLY OPTIONS. DON'T BE FOOLED THOUGH, THEY ARE FOUND IN A WIDE RANGE OF PISTOLS AS THEY PROVE TO BE RELIABLE AND HELP KEEP COSTS DOWN. ONE EXAMPLE OF A PISTOL USING A DROP FED STICK MAG IS THE WALTHER PPK.