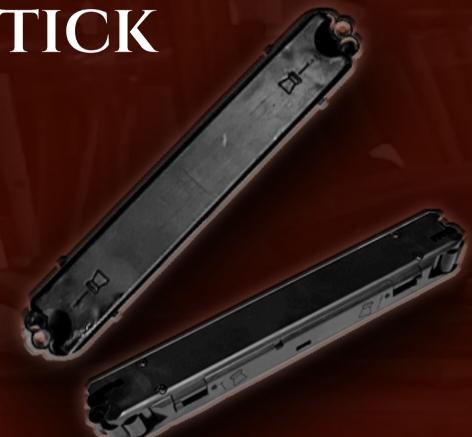

# ROTARY DOUBLE ENDED STICK

ROTARY DOUBLE ENDED STICK MAGS EXTEND FULLY THROUGH THE MAG-WELL BUT DON'T FILL THE WHOLE GRIP LIKE A REALISTIC MAGAZINE. THEY HOLD TWICE AS MANY PELLETS AS THE ROTARY DROP IN PELLET MAGS AND ARE VERY QUICK TO RELOAD. THESE ARE USUALLY FOUND ON BUDGET FRIENDLY PISTOLS.