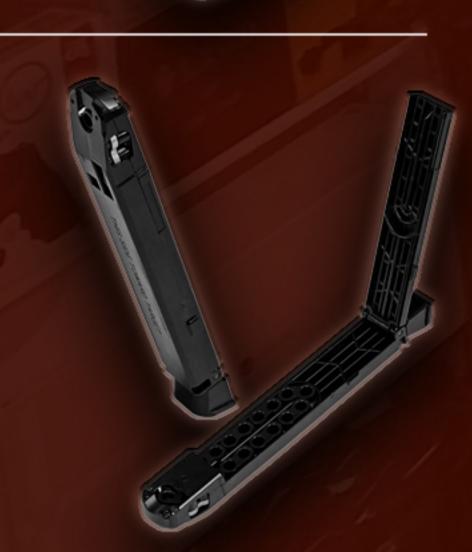

### BELT FED STICK

Belt Fed Stick mags are best known for use in the SIG P320 and has proven itself as a reliable system. The magazine opens up, exposing the belt to allow for easy & fast loading. This design originated from SIG Sauer themselves so you can be sure its quality.